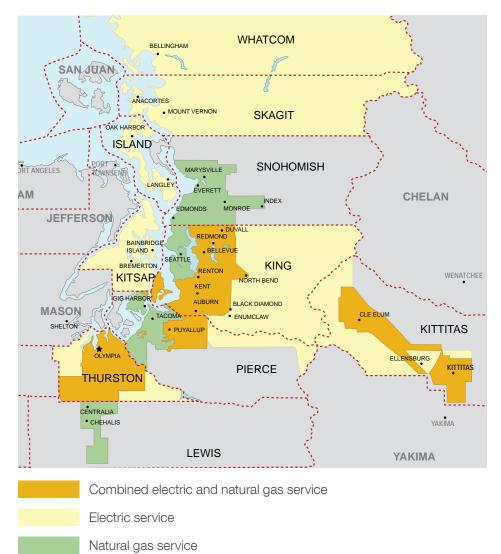

## Puget Sound Energy service area

**PSE** PUGET SOUND ENERGY

## Electric service:

All of Kitsap, Skagit, Thurston, and Whatcom counties; parts of Island, King (not Seattle), Kittitas, and Pierce (not Tacoma) counties.

## Natural gas service:

Parts of King (not Enumclaw), Kittitas (not Ellensburg), Lewis, Pierce, Snohomish, and Thurston counties.

Washington state's oldest local energy company, Puget Sound Energy serves approximately 1.1 million electric customers and more than 790,000 natural gas customers in 10 counties. A subsidiary of Puget Energy, PSE meets the energy needs of its customers, in part, through incremental, cost-effective energy efficiency, procurement of sustainable energy resources, and farsighted investment in the energy-delivery infrastructure. PSE employees are dedicated to providing great customer service and delivering energy that is safe, dependable and efficient.