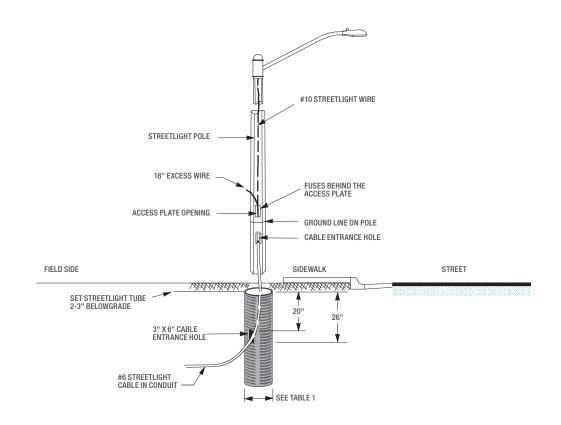

# Trench for streetlight circuit only

## PVC conduit riser for streetlight circuit

| Items provided and installed by customer |                                                 |  |  |  |
|------------------------------------------|-------------------------------------------------|--|--|--|
| 1                                        | Two 15" min. long standoff brackets             |  |  |  |
| 2                                        | Two conduit clamps                              |  |  |  |
| 3                                        | 90° Sch 80 PVC sweep bend (2" gray, 30" radius) |  |  |  |
| 4                                        | 10-ft Sch 80 PVC gray conduit                   |  |  |  |
| 5                                        | Sch 40 PVC                                      |  |  |  |

## Streetlight tube installation

## Using a streetlight tube for streetlight installation