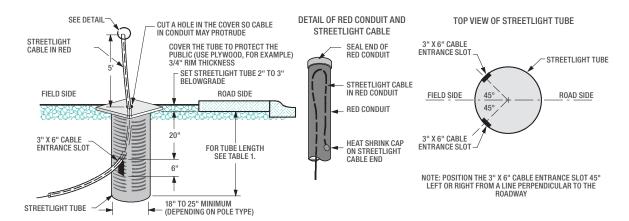

## Streetlight tube installation

## Using a streetlight tube for streetlight installation

## Determining streetlight tube length and diameter

TABLE 1
Corrugated tubes (all poles other than decorative concrete poles)

| Direct buried poles              | Luminaire<br>mounting height | Tube length* | Tube diameter  |                  |
|----------------------------------|------------------------------|--------------|----------------|------------------|
| (Other than decorative concrete) |                              |              | Concrete poles | Fiberglass poles |
| <sub>⊕</sub>                     | Less than 13'                | 3'           | 18"            | 18"              |
|                                  | 13' - 20'                    | 4'           | 18"            | 18"              |
|                                  | 25'                          | 5'           | 18"            | 18"              |
|                                  | 30'                          | 5'           | 18"            | 18"              |
| SLIP OVER SHROUD                 | 35'                          | 6'           | 18"            | 24"              |
|                                  | 40'                          | Conc. 6'     | - 24"          | 24"              |
|                                  |                              | FG 7'        |                |                  |

#### Corrugated tubes (decorative concrete poles)

| Direct buried poles<br>(Decorative concrete) | Luminaire mounting height | Tube length* | Tube diameter |
|----------------------------------------------|---------------------------|--------------|---------------|
|                                              | Traditional<br>13' & 15'  | 4'           | 24"           |
|                                              | Sheridan<br>13' & 15'     | 4'           | 24"           |
|                                              | Washington                | 4'           | 24"           |
|                                              | Tall Washington           | 5'           | 36"           |

<sup>\*</sup> OR AS SHOWN ON WORK SKETCH