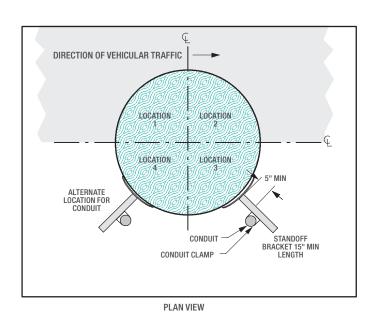

## Streetlight tube installation

## Using a streetlight tube for streetlight installation