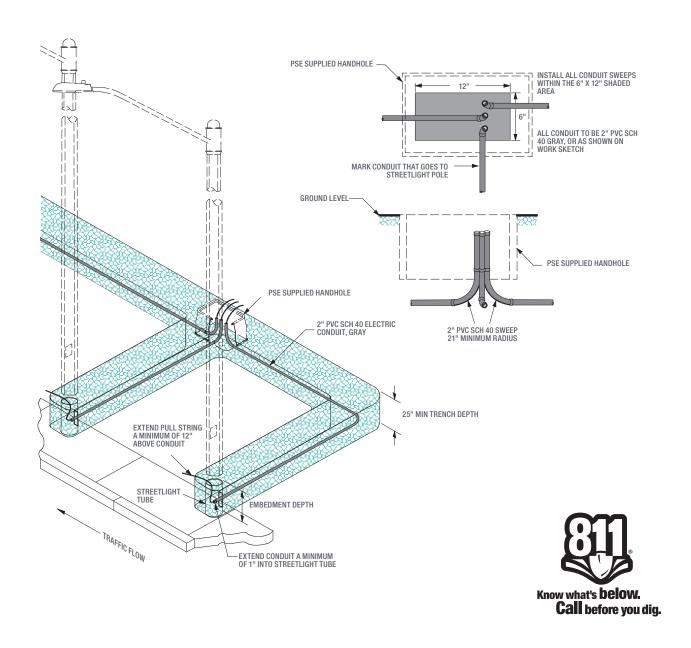

# **Underground installation of streetlights and supply circuits**



## Wiring a multiple-luminaire circuit with handholes



# Trench for streetlight circuit only



## PVC conduit riser for streetlight circuit



| Items provided and installed by customer |                                                 |  |  |  |
|------------------------------------------|-------------------------------------------------|--|--|--|
| 1                                        | Two 15" min. long standoff brackets             |  |  |  |
| 2                                        | Two conduit clamps                              |  |  |  |
| 3                                        | 90° Sch 80 PVC sweep bend (2" gray, 30" radius) |  |  |  |
| 4                                        | 10-ft Sch 80 PVC gray conduit                   |  |  |  |
| 5                                        | Sch 40 PVC