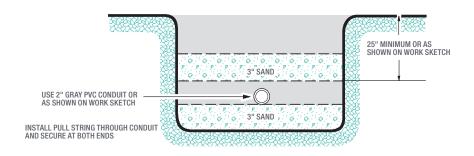

# **Underground installation of streetlights and supply circuits**



## Wiring a multiple-luminaire circuit with handholes



# Trench for streetlight circuit only



## PVC conduit riser for streetlight circuit



| Items provided and installed by customer |                                                 |  |  |  |
|------------------------------------------|-------------------------------------------------|--|--|--|
| 1                                        | Two 15" min. long standoff brackets             |  |  |  |
| 2                                        | Two conduit clamps                              |  |  |  |
| 3                                        | 90° Sch 80 PVC sweep bend (2" gray, 30" radius) |  |  |  |
| 4                                        | 10-ft Sch 80 PVC gray conduit                   |  |  |  |
| 5                                        | Sch 40 PVC                                      |  |  |  |



Effective: 03/01/17