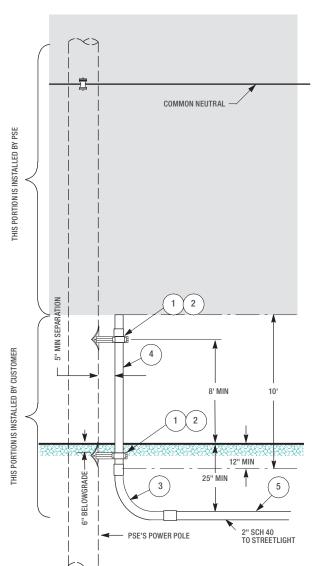

## PVC conduit riser for streetlight circuit

| Items provided and installed by customer |                                                 |  |  |  |
|------------------------------------------|-------------------------------------------------|--|--|--|
| 1                                        | Two 15" min. long standoff brackets             |  |  |  |
| 2                                        | Two conduit clamps                              |  |  |  |
| 3                                        | 90° Sch 80 PVC sweep bend (2" gray, 30" radius) |  |  |  |
| 4                                        | 10-ft Sch 80 PVC gray conduit                   |  |  |  |
| 5                                        | Sch 40 PVC                                      |  |  |  |