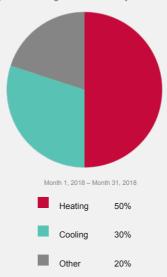

#### **Energy Analysis**

Here's an estimate of how your home used energy this billing period.\*

Heating and cooling were 80% of your energy use.

Want a complete breakdown? Answer a few questions about your home.