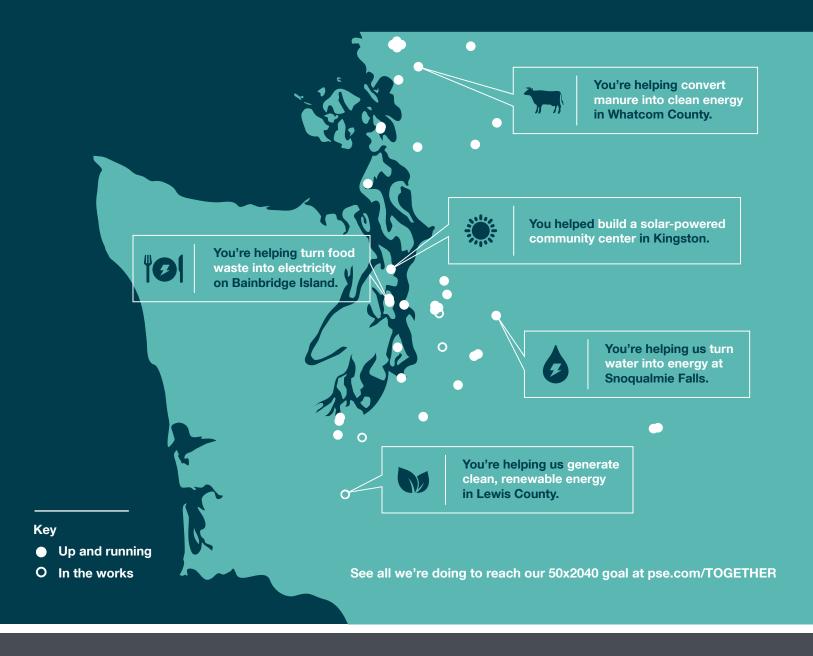

# TOGETHER, we'll reduce carbon emissions by 50 percent by 2040.

How do we create a better energy future together? It takes being active in the community, pushing to constantly innovate, and committing to doing what's right, every time. Throughout Washington, in communities like Maple Valley, Kingston and Anacortes, customers like you are supporting countless projects that help us do exactly that. Each new initiative gets us that much closer to reducing our carbon footprint by 50 percent by 2040.

### **TOGETHER Initiative in action**

Powering New Partnerships with Green Direct

Your support has helped us lead the Pacific Northwest in wind energy generation for over a decade. Now, we're bringing that same spirit of innovation and commitment to renewable sources to our large-scale corporate and government partners.

Through the new Green Direct program, these partners opt in to use energy from purely renewable sources like wind and solar. Thanks to partners like REI, Sound Transit, Western Washington University, King County, the City of Anacortes and more, phase one of the program has already sold out.