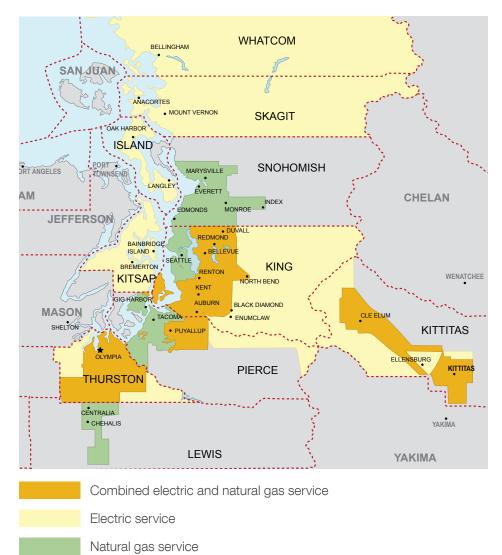

## Puget Sound Energy service area

**PSE** PUGET SOUND ENERGY

## Electric service:

All of Kitsap, Skagit, Thurston, and Whatcom counties; parts of Island, King (not Seattle), Kittitas, and Pierce (not Tacoma) counties.

## Natural gas service:

Parts of King (not Enumclaw), Kittitas (not Ellensburg), Lewis, Pierce, Snohomish, and Thurston counties.

Washington state's oldest local energy company, Puget Sound Energy serves approximately 1.1 million electric customers and nearly 840,000 natural gas customers in 10 counties. A subsidiary of Puget Energy, PSE meets the energy needs of its customers, in part, through incremental, cost-effective energy efficiency, procurement of sustainable energy resources, and farsighted investment in the energy-delivery infrastructure. PSE employees are dedicated to providing great customer service and delivering energy that is safe, dependable and efficient.