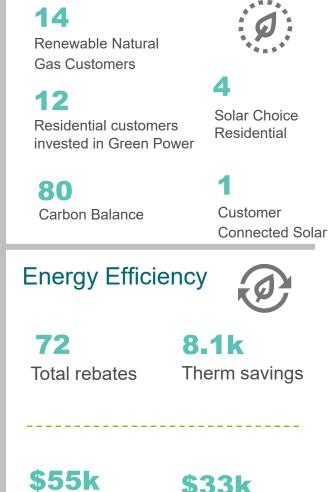

### **Renewables Involvement**

Incentives paid by PSE

\$33k Residential

\$22k Commercial