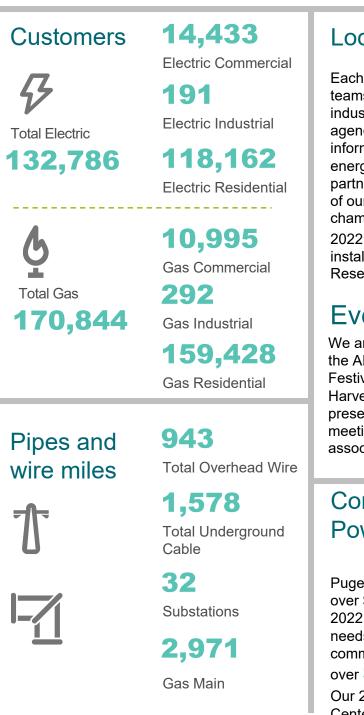

### Local engagement

Each year your local PSE community teams reach out to residential, commercial and industrial customers as well as government agencies. The goal of this outreach is to exchange information on major projects, ways to conserve energy and renewable energy options. We also partner with organizations that strengthen the fabric of our communities such as downtown associations. chambers of commerce, non-profits and foodbanks.

0

2022 highlights include a new Community Solar site installed on the roof of the Peaking Storage Reservoir in Bonney Lake.

## **Events**

We are proud to participate in local events including the APCC Chinese New Years, Tacoma Pride Festival, and the Bonney Lake Senior Center Health Harvest Event. In addition, we make dozens of presentations to organizations ranging from staff meetings to city councils to home owner associations.

### Community investments and **Powerful Partnerships**

Puget Sound Energy and PSE Foundation gave over \$3.2M to community-based organizations in 2022. These contributions help provide essential needs and services to PSE's customers and communities at large. PSE and PSEF invested over \$308,000 in Pierce County.

Our 2022 Powerful Partner was Homeownership Center Northwest and they received \$12,500 total.

Electric savings

6,140

746k

**Total rebates** 

Therm savings