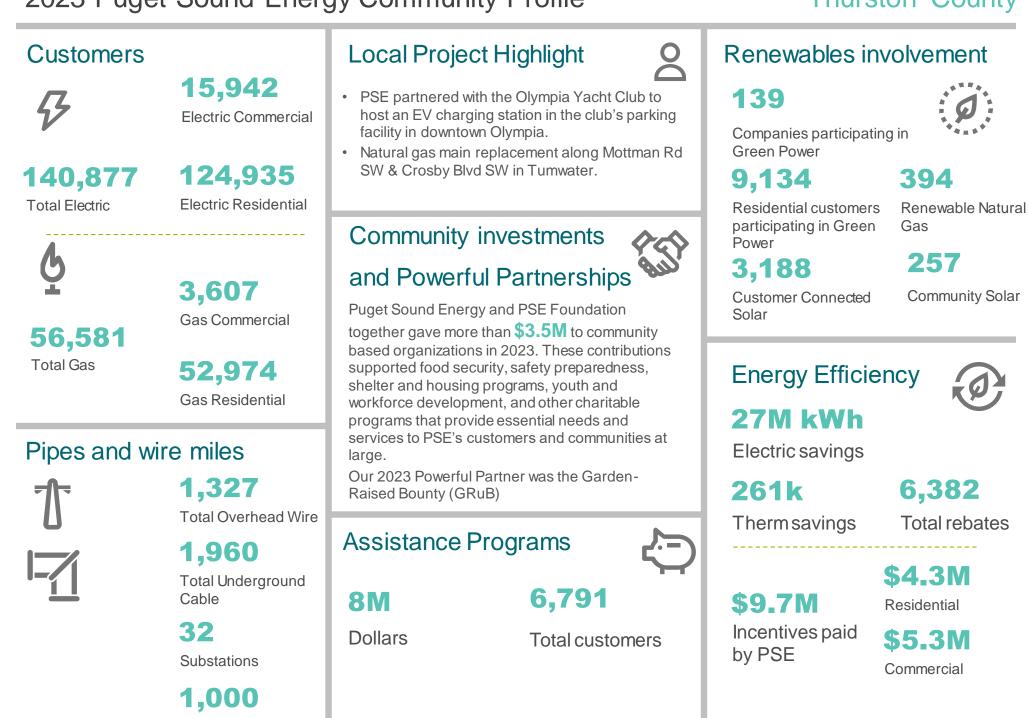

### 2023 Puget Sound Energy Community Profile

### Thurston County



Gas Main

PUGET SOUND ENERGY 4153\_131a 03/22

#### TOGETHER, We're undergoing one of the most significant transformations in our history

For 150 years, Puget Sound Energy has fueled the growth of local communities in one of the most innovative regions in the world. We're undergoing one of the most significant transformations in our history as we strive to meet Washington state's clean energy laws, while continuing to deliver the safe, clean and reliable energy our customers expect.

We're aggressively pursuing renewable energy resources, from large, utility-scale generation projects to energy produced locally and in partnership with the neighborhoods and communities we serve. At the same time, we're strengthening and modernizing the electric grid, and investing in technologies that can