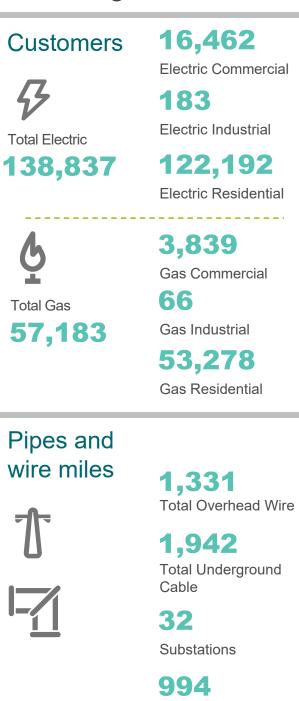

## 2022 Puget Sound Energy Community Profile

## **Thurston County**

220



Gas Main

### Local engagement

Each year your local PSE community teams reach out to residential, commercial and industrial customers as well as government agencies. The goal of this outreach is to exchange information on major projects, ways to conserve energy and renewable energy options. We also partner with organizations that strengthen the fabric of our communities such as downtown associations. chambers of commerce, non-profits and foodbanks.

In 2022, highlights include partnering with the City of Lacey for Energy Efficiency needs, as well as completing a Small Business Direct Install with businesses located in Lacey.

### **Events**

We are proud to participate in local events including the Olympia Home and Garden Show and Oly on Ice. In addition, we make dozens of presentations