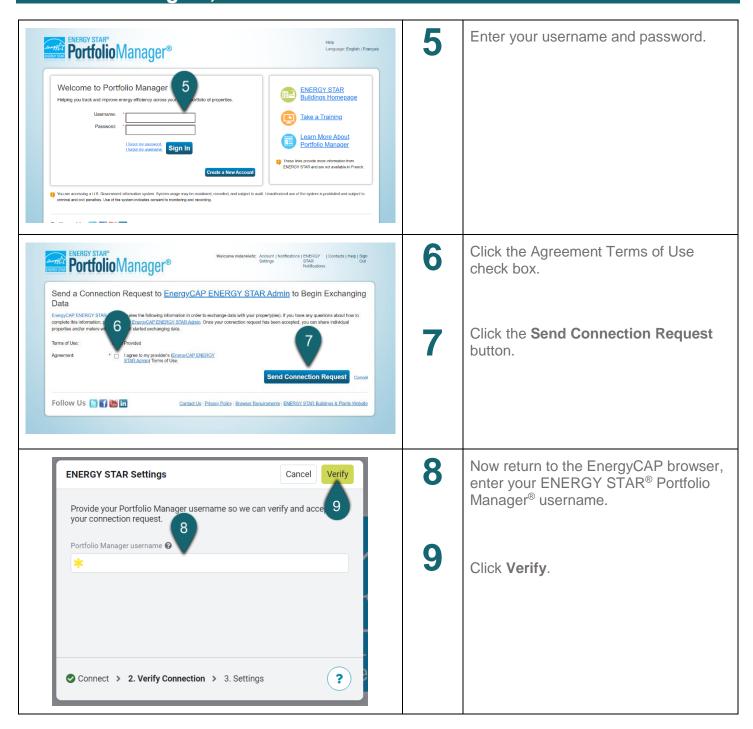

## EnergyCAP: Link an account and a building to ENERGY STAR® Portfolio Manager®, continued