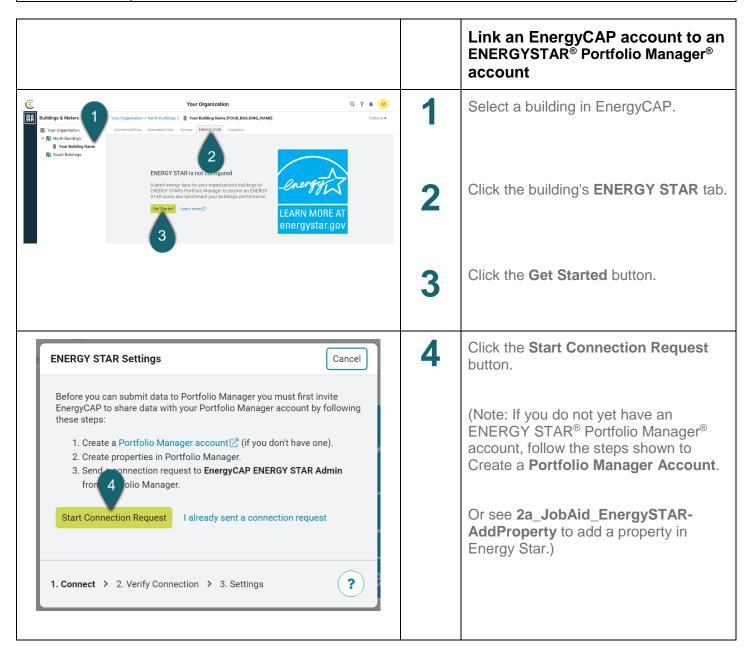

## EnergyCAP: Link an account and a building to ENERGY STAR® Portfolio Manager®

| Purpose  | By the end of this job aid you will be able to link an account and building in EnergyCAP to an account and building in ENERGY STAR® Portfolio Manager®. |
|----------|---------------------------------------------------------------------------------------------------------------------------------------------------------|
| Audience | EnergyCAP customers and PSE users.                                                                                                                      |