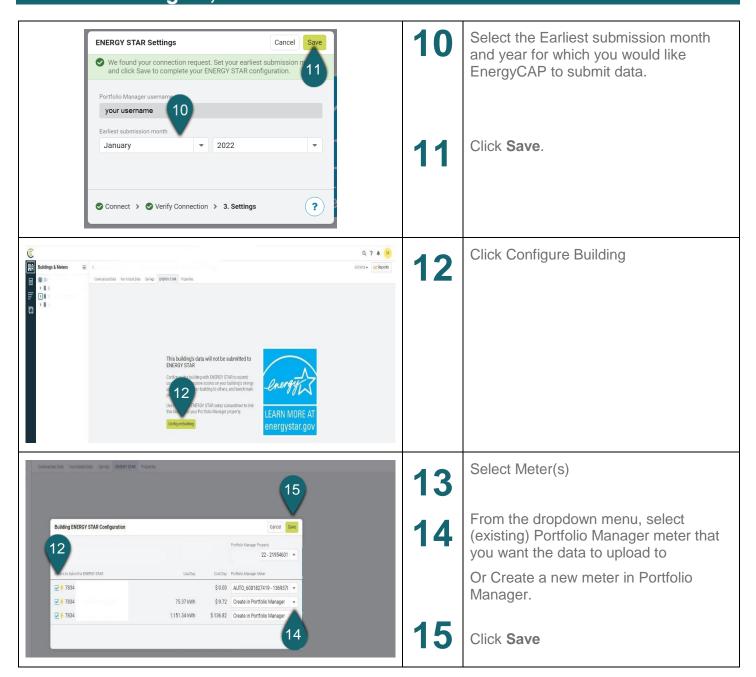

## EnergyCAP: Link an account and a building to ENERGY STAR® Portfolio Manager®, continued

###