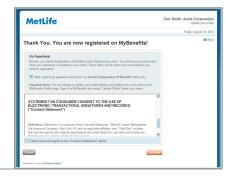

## Step 4: Terms of Use

Finally, you will be asked to read and agree to the website's Terms of Use.

### **Step 5: Process Complete**

Now you will be brought to the "Thank You" page.

Lastly, a confirmation of your registration will be sent to the e-mail address you provided during registration.

\*Available only to dental benefits participants.