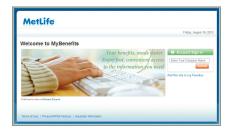

## **The Login Screen**

On the Home Page, you can access general information. To begin accessing personal plan information, click on 'Register Now' and perform the one-time registration process. Going forward, you will be able to log-in directly.