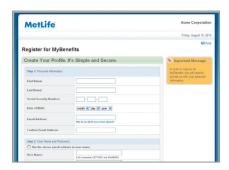

# **Step 1: Enter Personal Information**Enter your first and last name, identifying data and e-mail address.

Step 2: Create a User Name and Password

Then you will need to create a unique user name and password for future access to MyBenefits.

The User Name and Password requirements may vary by company setup. General setup includes a User Name between 8-20 characters, containing at least one letter and one number, and a password between 6-20 characters, containing at least one letter and one number.

## **Step 3: Security Verification Questions**

Now, you will need to choose and answer three identity verification questions to be utilized in the event you forget your password.