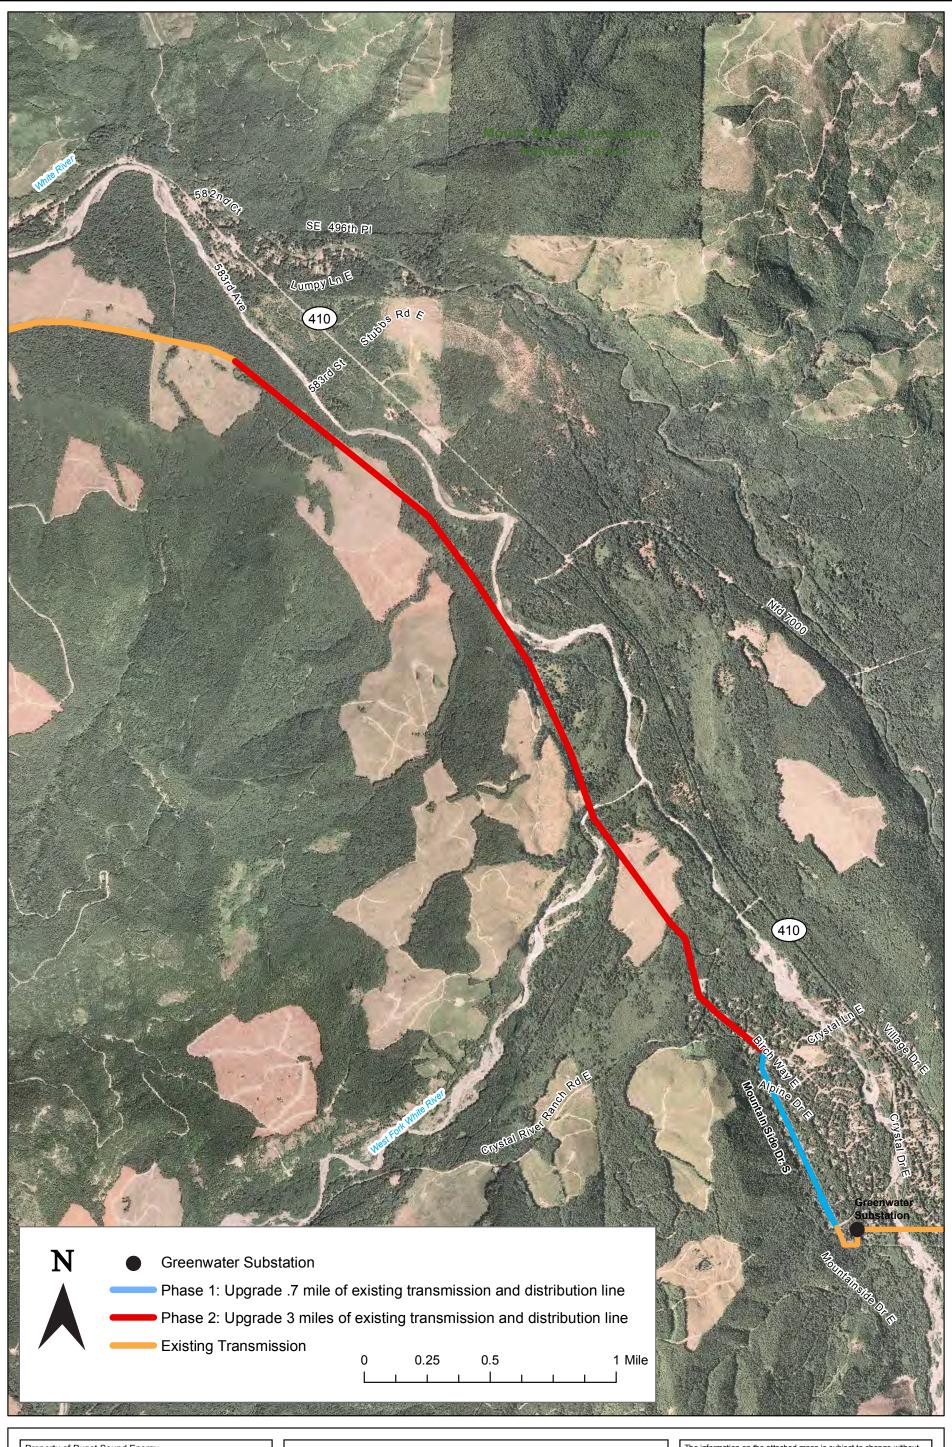

Property of Puget Sound Energy 355 110th Ave. NE. Bellevue, WA. 98004 Maps, Records and Technology. Date: 1/25/2013 Drawn By: Austin Hildreth File Location:...\Walimaki\_Lindsey\Greenwater

Greenwater Voltage Mitigation Project