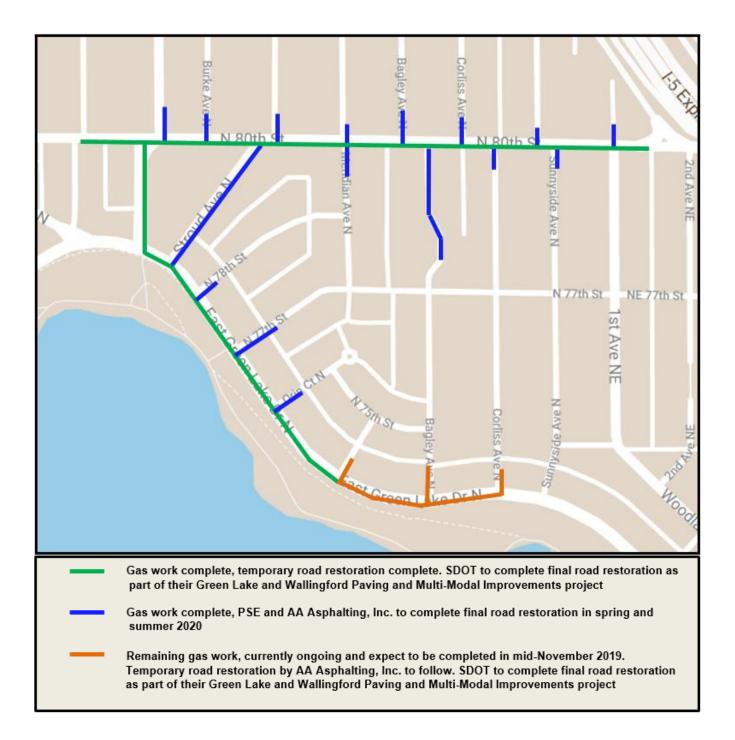

### Natural gas main project update

Natural gas crews from PSE and InfraSource continue their natural gas work along East Green Lake Drive North and intersecting streets between Meridian Avenue North and Corliss Avenue North (see map on back). We expect the remaining natural gas work to be complete in mid-November. Work hours are Monday through Friday, 9 a.m. to 3 p.m.

We've completed the natural gas main replacement work along Northeast 80<sup>th</sup> Street and intersecting streets between 1<sup>st</sup> Avenue Northeast and Wallingford Avenue North. We've also completed gas work along East Green Lake Drive North, between Wallingford Avenue North and Orin Court North.

#### Road and sidewalk restoration

Crews from AA Asphalting Inc. will continue temporary restoration work along completed portions of the natural gas work. The Seattle Department of Transportation (SDOT) will complete the final road restoration along North 80<sup>th</sup> Street and East Green Lake Drive North as part of their Green Lake and Wallingford Paving and Multi-Modal Improvements project. Learn more about SDOT's project here: **www.seattle.gov/transportation/greenlakepaving.htm**.

AA Asphalting, Inc. will complete the final restoration work on all side streets intersecting N 80<sup>th</sup> Street and East Green Lake Drive North. The final restoration is dependent upon weather, permitting and crew availability. We expect that final road restoration in these areas will begin in spring 2020 and continue into the summer.