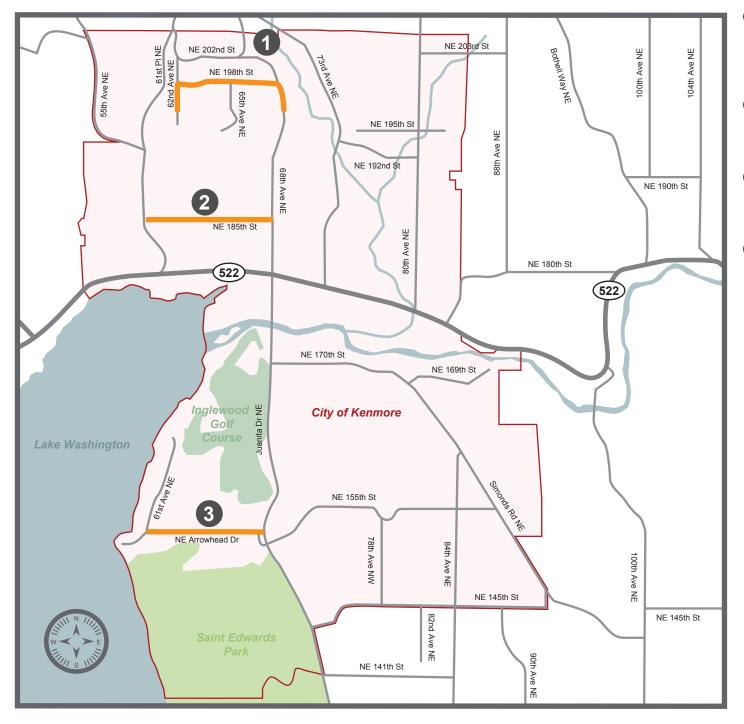

### Feeder reroute and reconductor with tree wire (2017-2018)

- Reroute due to access issues
- Tree wire is insulated conductor that is less likely to go out from tree branches

## 2 Feeder reconductor with tree wire (2017-2018)

• Tree wire is insulated conductor that is less likely to go out from tree branches

#### Feeder reconductor with tree wire (2017-2018)

• Tree wire is insulated conductor that is less likely to go out from tree branches