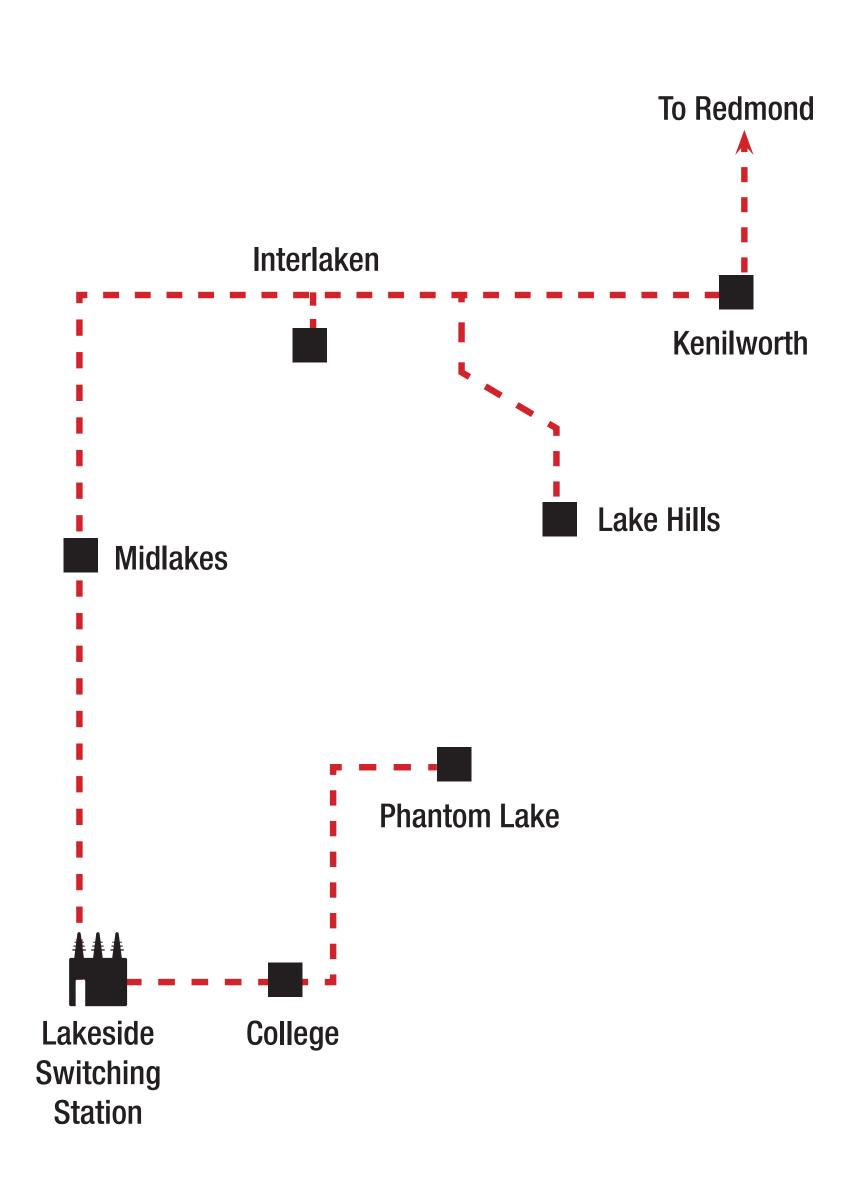

### **Existing Conditions:**

- Lake Hills, College and Phantom Lake substations are served on taps
  - Each substation is served by one transmission line. No system redundancy for customers served by these substations in the event of an outage