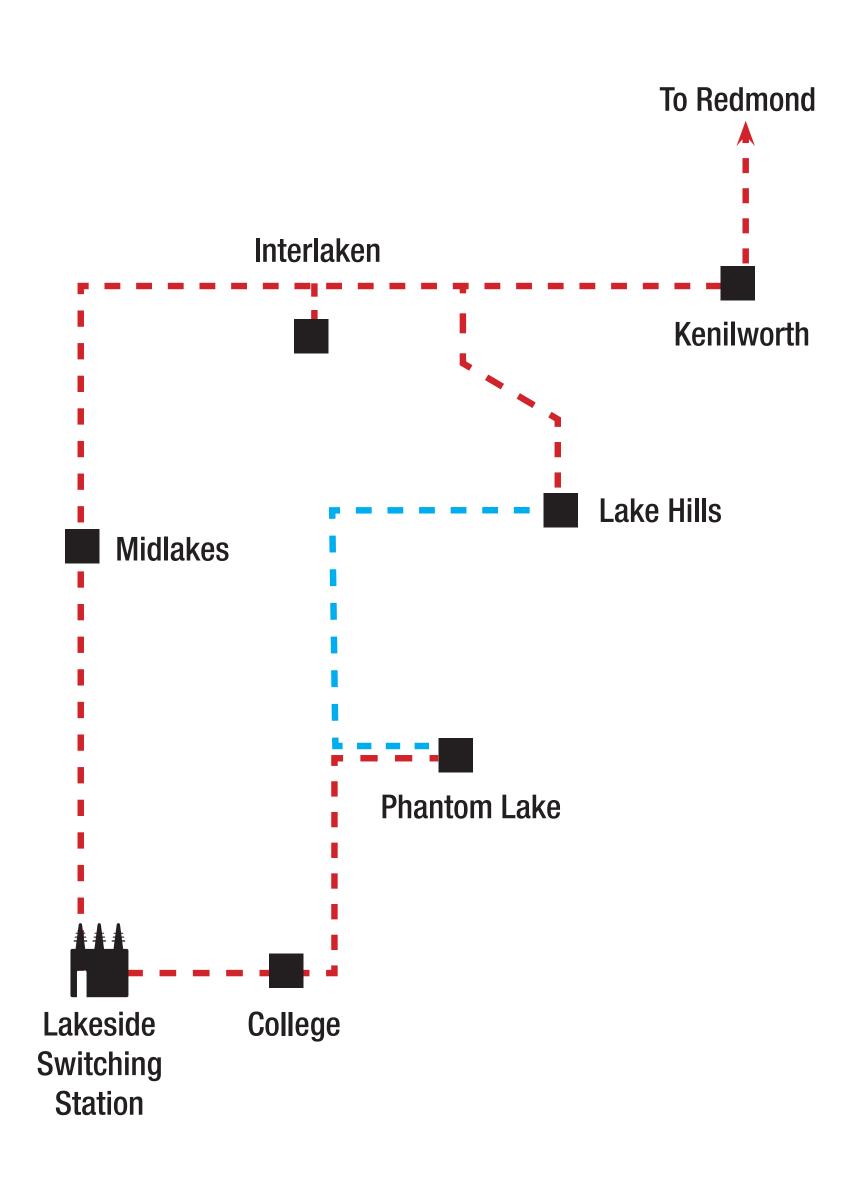

#### **After Construction:**

- Lake Hills, College and Phantom Lake substations are "looped"
  - Each substation is served by two transmission lines. In the event of an outage on one of the lines, the other line will continue to serve the substation and its customers