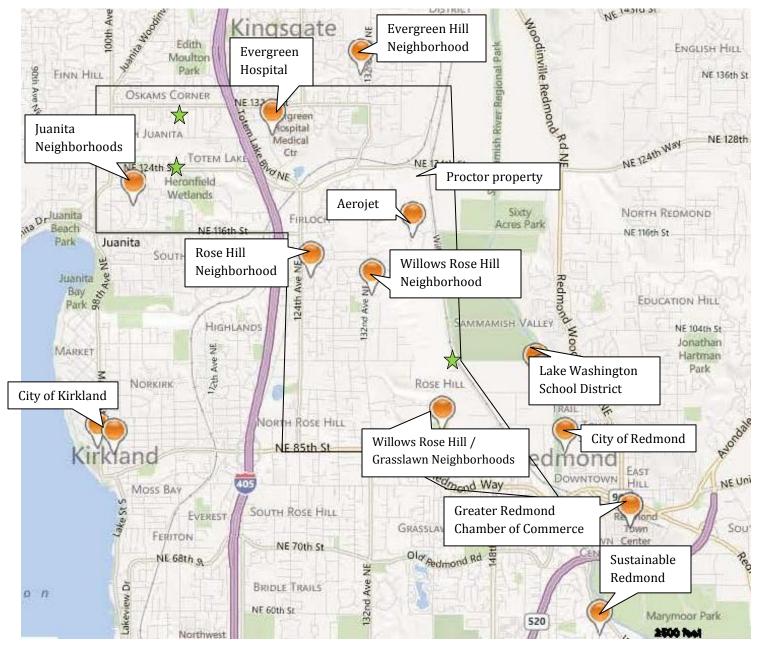

### **Stakeholder Advisory Group Members**

- Dirk Lakin, Aerojet
- Linda Murphy, City of Kirkland Parks and Community Services
- Rob Jammerman, City of Kirkland Public Works
- Eric McConaghy, City of Redmond Planning & Community Development
- Jean Rice, City of Redmond Parks and Recreation
- Lynda Haneman, Evergreen Hill Neighborhood
- Lavon Weighall, Evergreen Hospital
- Danielle Lynch, Greater Redmond Chamber of Commerce
- Ken Albinger, Juanita Neighborhoods
  - Mary Pong Dunphy, Alternate
  - Richard Aijala, Alternate
- Forrest Miller, Lake Washington School District
- Don Schmitz, North Rose Hill Neighborhood
- Fred Proctor, Proctor International, Inc.
- Andy Swayne, Puget Sound Energy
- Cindy Jayne, Sustainable Redmond
  - o Kathe Low, Alternate
- Tom Matthews, Willows Rose Hill Neighborhood
  - o Tim McGruder, Alternate
  - Gary Wightman, Alternate
- Jill Krusinski, Willows Rose Hill/Grass Lawn Neighborhood

#### **Stakeholder Advisory Group Representation**

As of 6/20/12

Not to scale

Provide feedback and help weight avoidance areas and opportunities criteria

Use GeoRoute model to develop outputs for discussion