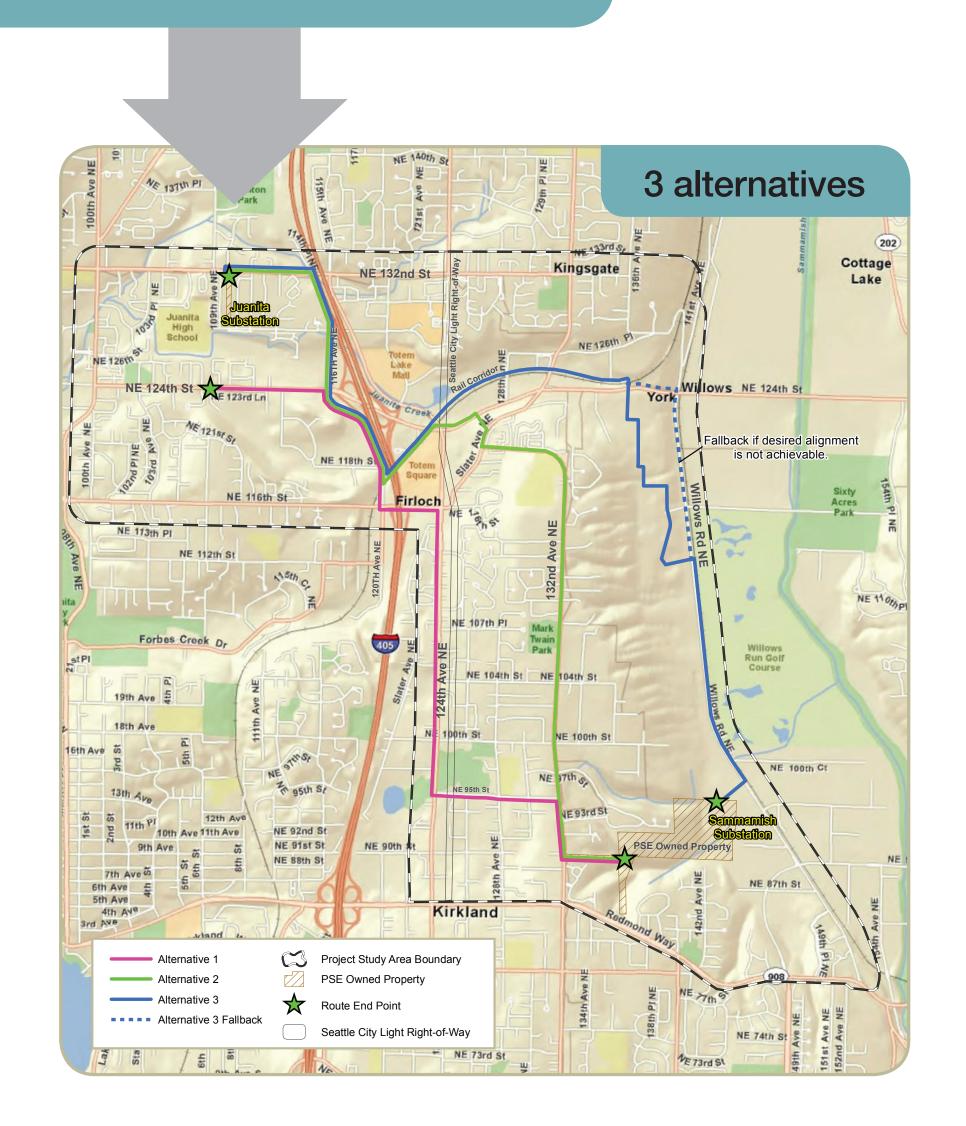

### **Stakeholder Advisory Group**

Used GeoRoute model to
develop multiple route outputs

## **Stakeholder Advisory Group**

- Discussed model route outputs
- Recommended three route alternatives
- Requested PSE study feasibility and constructability of alternatives

# PSE

• Studied alternatives and made minor modifications