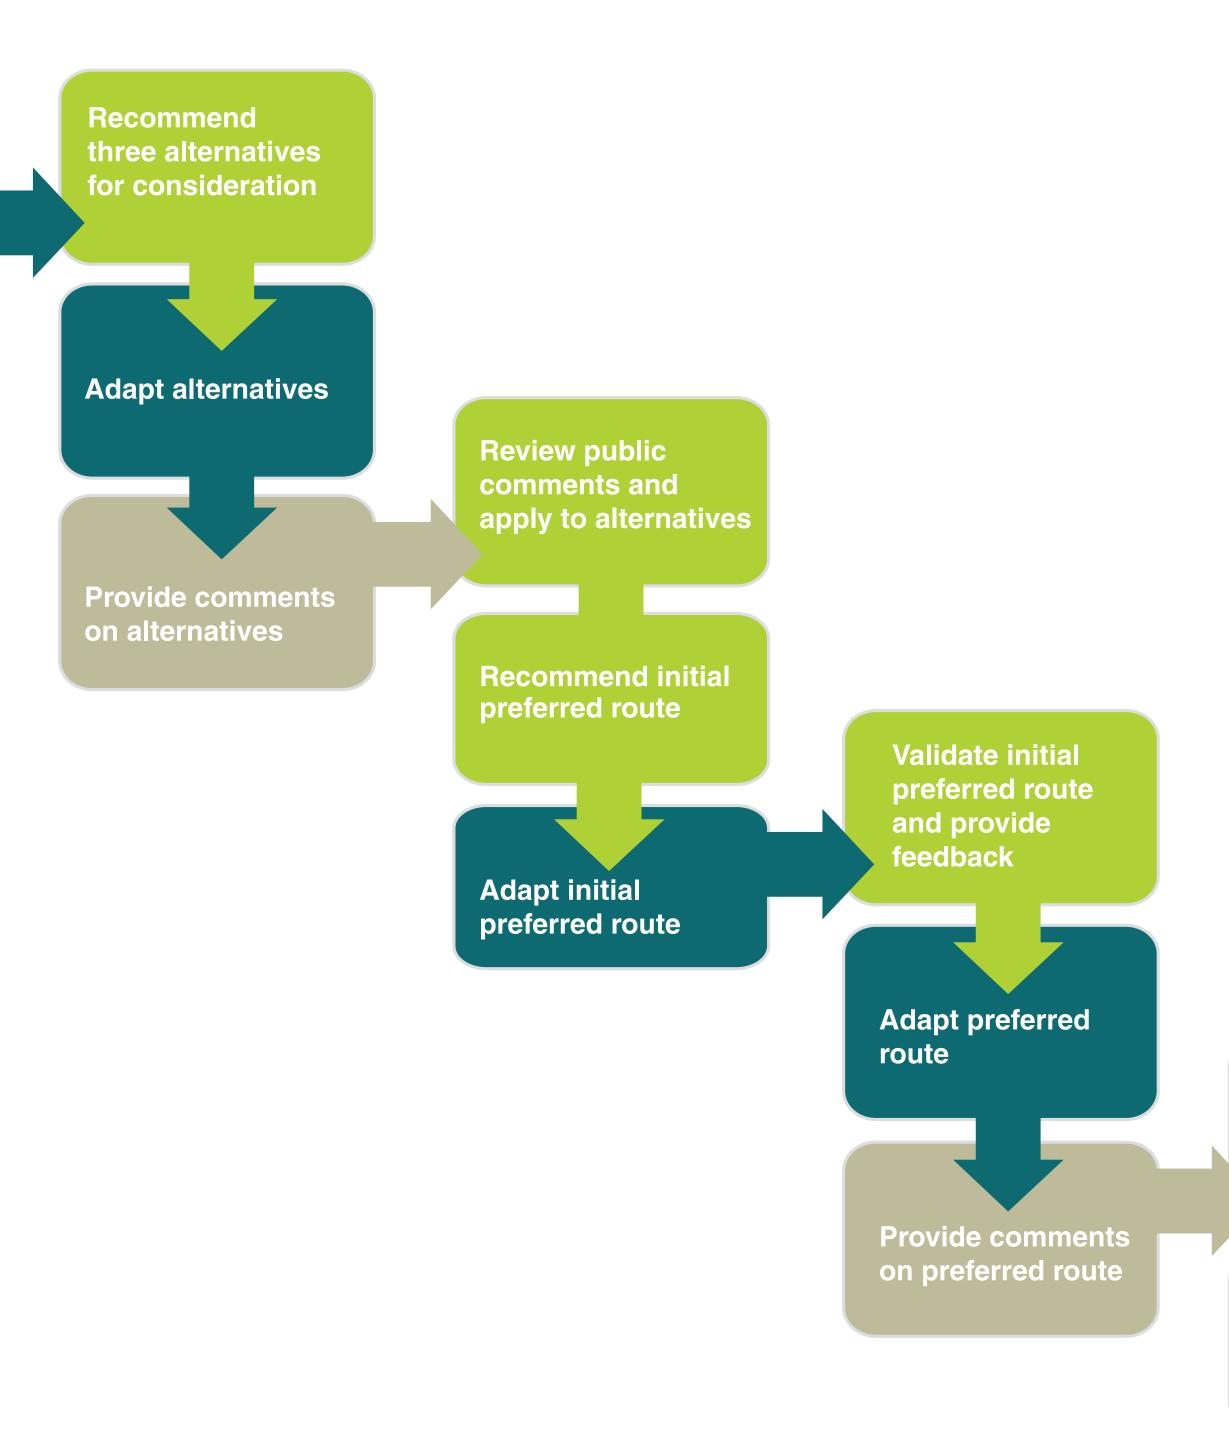

# **Advisory Group Process**

Adapt preferred route with public feedback

Inform Advisory Group and public of final route and next steps

# What have PSE and the Advisory Group accomplished since the last community meeting?

December 2011 Community Meeting