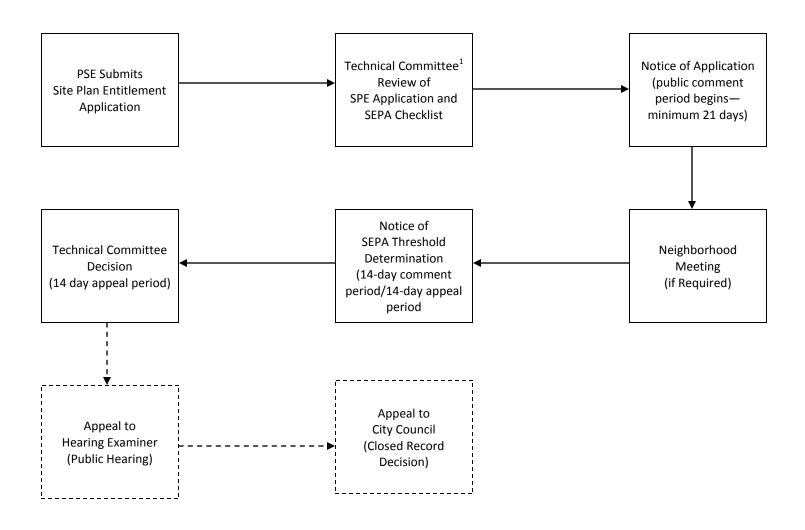

## City of Redmond

### Site Plan Entitlement Process (Process II)

Route 3 - Sammamish Substation to southern edge of NE 124th Street

<sup>&</sup>lt;sup>1</sup>The City of Redmond 's administrative decision body