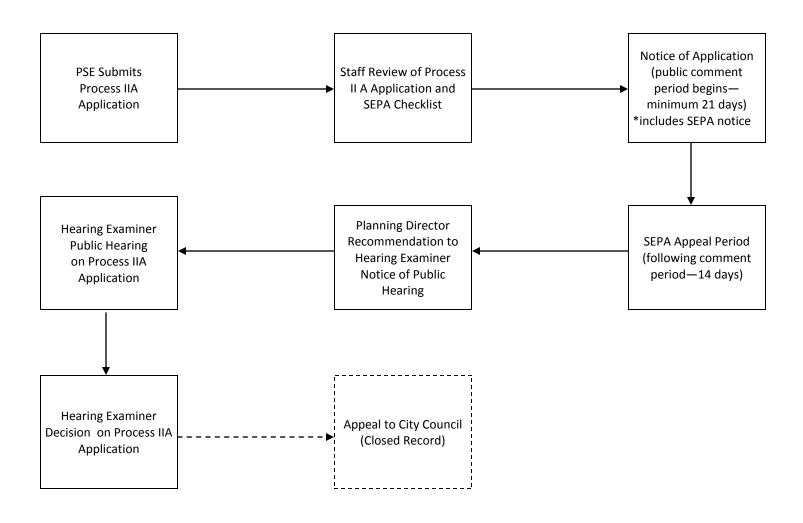

# City of Kirkland

Process IIA<sup>1</sup>
Routes 1, 2, and 3

<sup>&</sup>lt;sup>1</sup> Assumes impact to critical areas , permit type TBD by City, may be right-of-way only with SEPA review.