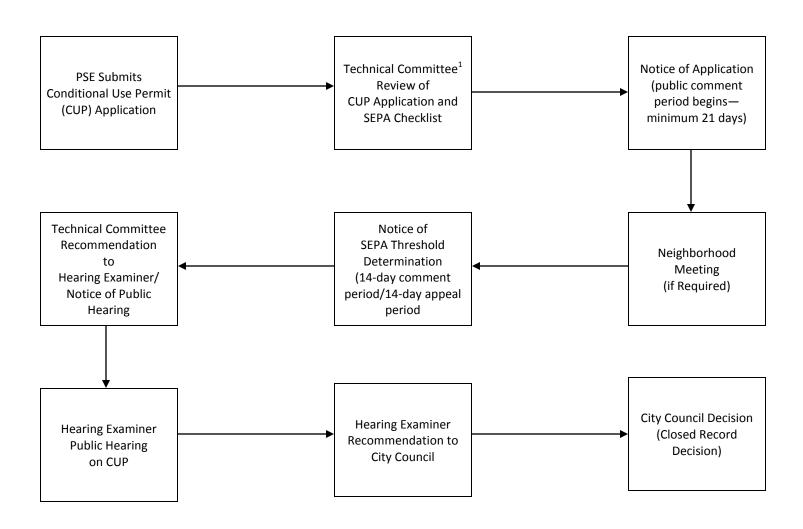

## City of Redmond

### Conditional Use Permit Process (Process IV)

Route 1 and 2 - Sammamish Substation to eastern edge of 132nd Avenue NE

<sup>&</sup>lt;sup>1</sup>The City of Redmond 's administrative decision body