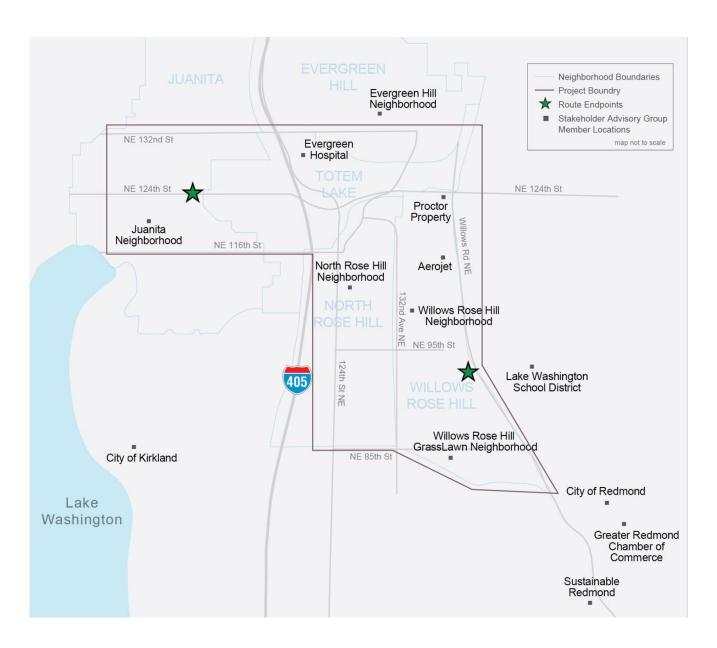

## **Stakeholder Advisory Group Members**

- **Dirk Lakin,** Aerojet
- Linda Murphy, City of Kirkland Parks and Community Services
- Rob Jammerman, City of Kirkland Public Works
- Eric McConaghy, City of Redmond Planning & Community Development
- Jean Rice, City of Redmond Parks and Recreation
- Lynda Haneman, Evergreen Hill Neighborhood
- Lavon Weighall, Evergreen Hospital
- Danielle Lynch, Greater Redmond Chamber of Commerce
- Ken Albinger, Juanita Neighborhoods
  - o Mary Pong Dunphy, Alternate
  - o Richard Aijala, Alternate
- Forrest Miller, Lake Washington School District
- Don Schmitz, North Rose Hill Neighborhood
- Fred Proctor, Proctor International, Inc.
- Andy Swayne, Puget Sound Energy
- Kathe Low, Sustainable Redmond
- Tom Matthews, Willows Rose Hill Neighborhood
  - Tim McGruder, Alternate
  - o Gary Wightman, Alternate

## **Stakeholder Advisory Group Representation**