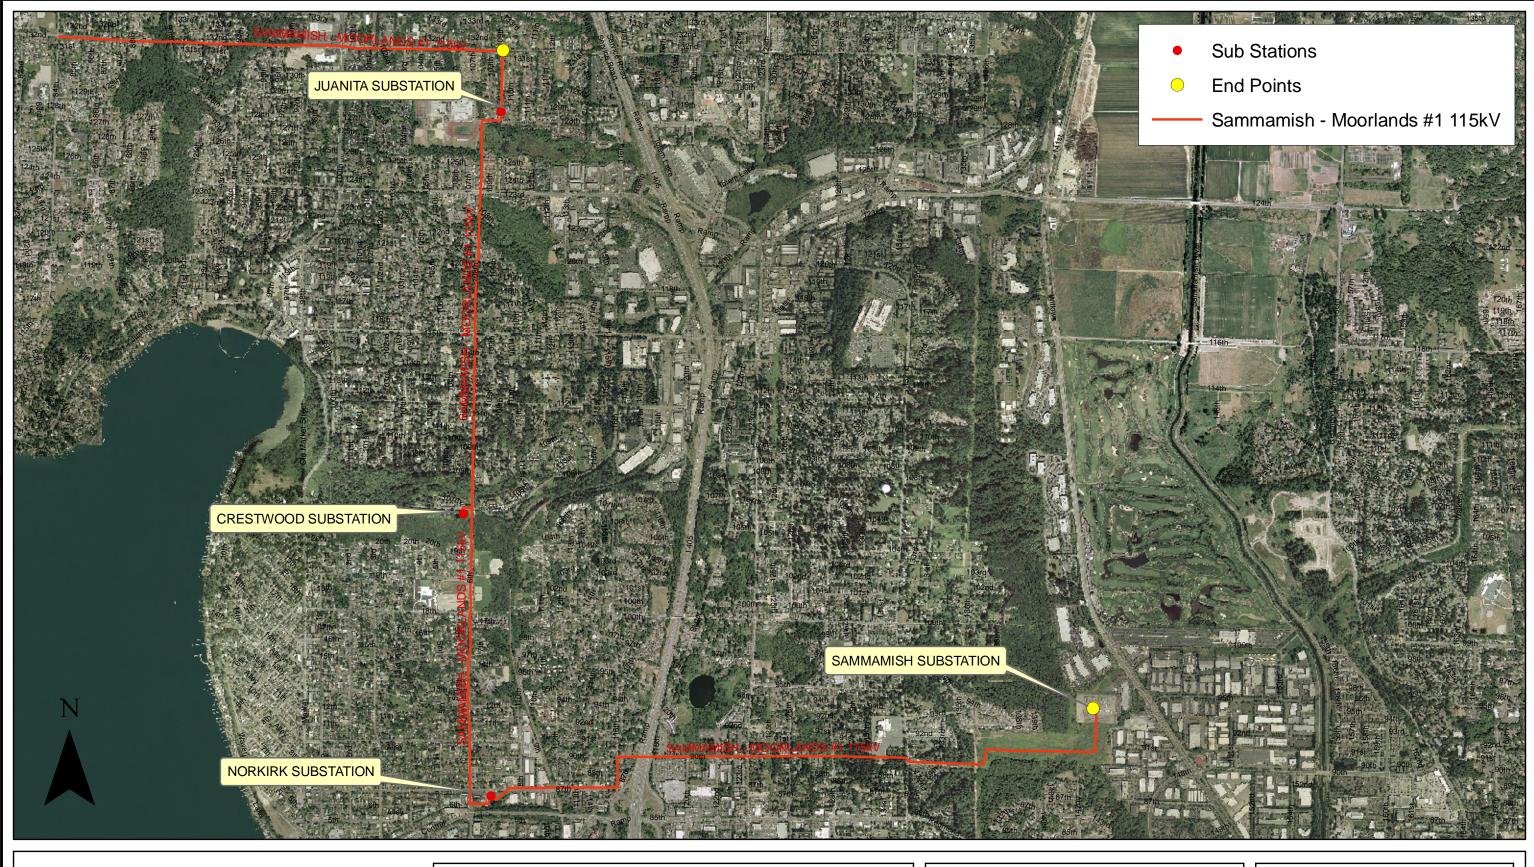

PSE PUGET SOUND ENERGY The Energy To Do Great Things

**SAMMAMISH - JUANITA 115kV** 

Property of Puget Sound Energy 355 110th Ave. NE. Bellevue, WA. 98004 Maps, Records and Technology. Date:8-14-2008 Drawn By:Austin Hildreth File Location:.../WRT\_Projects\BambaRoque\ The information on the attached maps is subject to change without notice. Puget Sound Energy makes no warranty, expressed or implied, concerning the suitability of this information for any purpose. This map is not to be used for determining the actual location of any PSE facilities. Copyright © 2007 Tele Atlas North America, Inc. (TANA). All rights reserved.