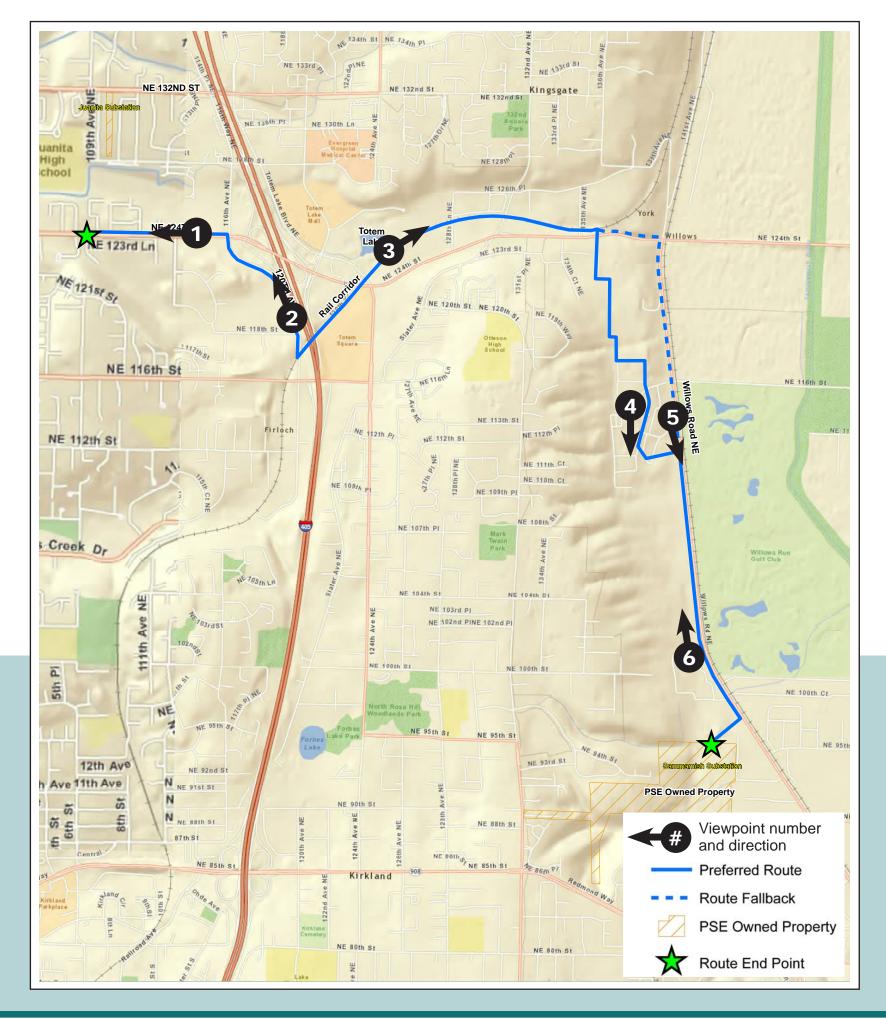

## Sammamish-Juanita 115 kV Transmission Line August 21, 2012

**View** 

## Sammamish-Juanita 115 kV Transmission Line August 21, 2012