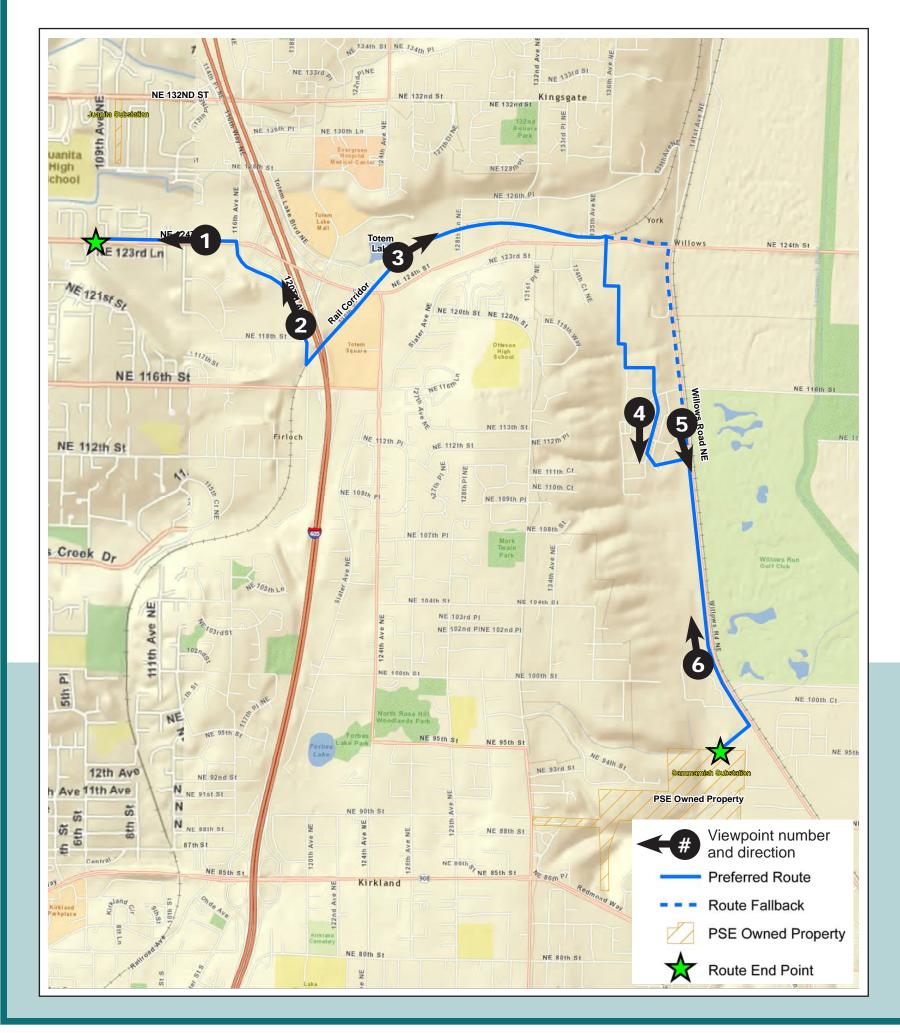

Photo simulations are conceptual and for discussion purposes only. The pole locations, pole types, wire configurations and tree clearing requirements will be determined during final design.

## Sammamish-Juanita 115 kV Transmission Line August 21, 2012







**View** 





## **Aerojet Driveway Looking South**







Photo simulations are conceptual and for discussion purposes only. The pole locations, pole types, wire configurations and tree clearing requirements will be determined during final design.

## Sammamish-Juanita 115 kV Transmission Line August 21, 2012











Photo simulations are conceptual and for discussion purposes only. The pole locations, pole types, wire configurations and tree clearing requirements will be determined during final design.

## Sammamish-Juanita 115 kV Transmission Line August 21, 2012