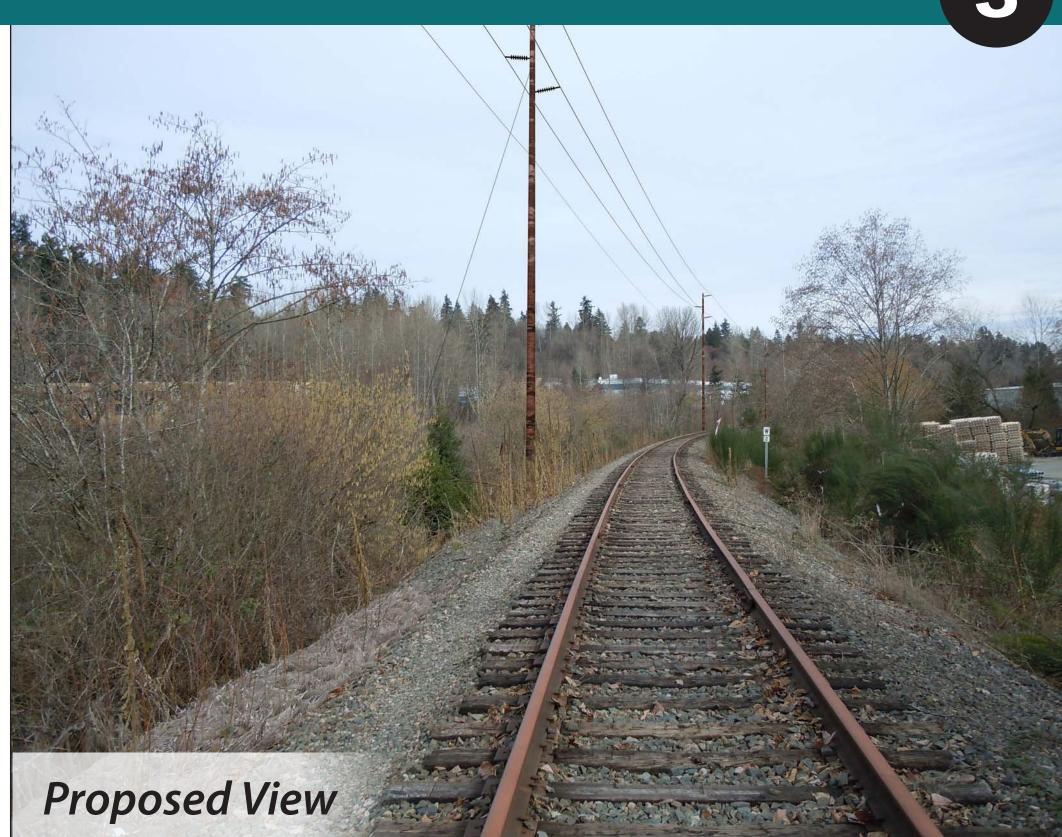

Photo simulations are conceptual and for discussion purposes only. The pole locations, pole types, wire configurations and tree clearing requirements will be determined during final design.