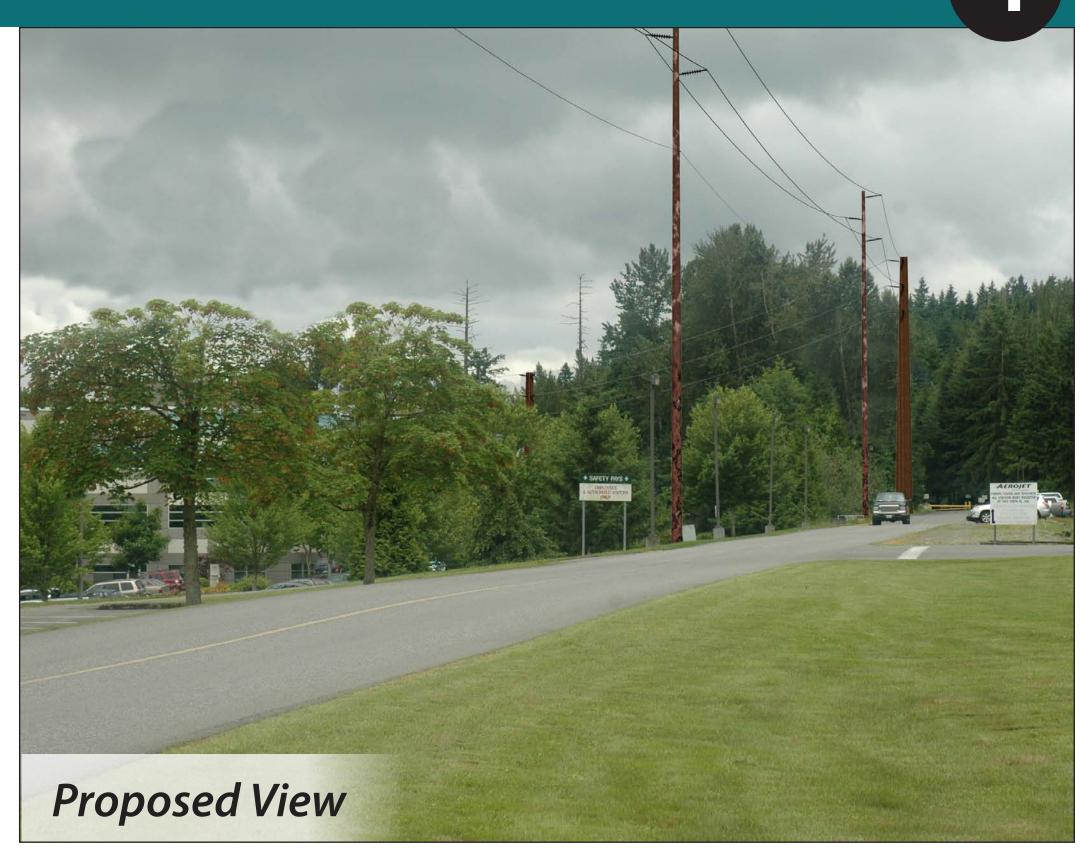

## **Aerojet Driveway Looking South**

Photo simulations are conceptual and for discussion purposes only. The pole locations, pole types, wire configurations and tree clearing requirements will be determined during final design.

## Sammamish-Juanita 115 kV Transmission Line August 21, 2012

Photo simulations are conceptual and for discussion purposes only. The pole locations, pole types, wire configurations and tree clearing requirements will be determined during final design.