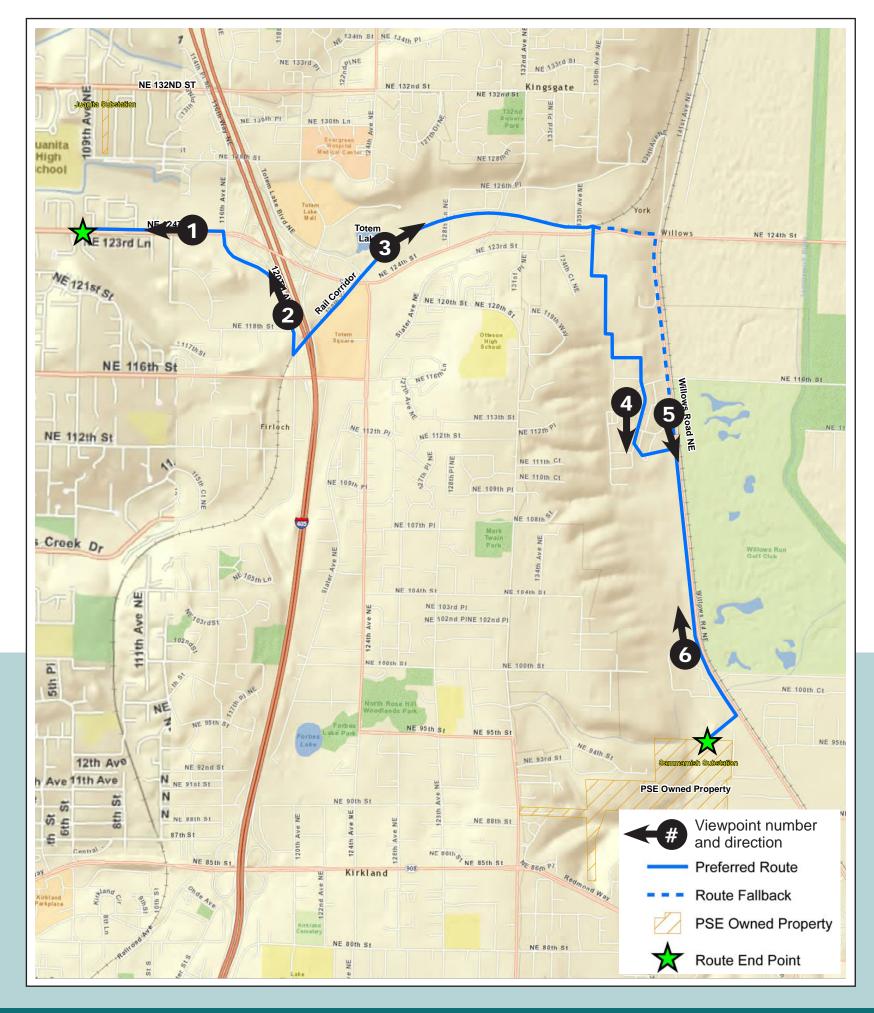

Photo simulations are conceptual and for discussion purposes only. The pole locations, pole types, wire configurations and tree clearing requirements will be determined during final design.

## Sammamish-Juanita 115 kV Transmission Line August 21, 2012







**View** 





## **Aerojet Driveway Looking South**







Photo simulations are conceptual and for discussion purposes only. The pole locations, pole types, wire configurations and tree clearing requirements will be determined during final design.

## Sammamish-Juanita 115 kV Transmission Line August 21, 2012











Photo simulations are conceptual and for discussion purposes only. The pole locations, pole types, wire configurations and tree clearing requirements will be determined during final design.

## Sammamish-Juanita 11