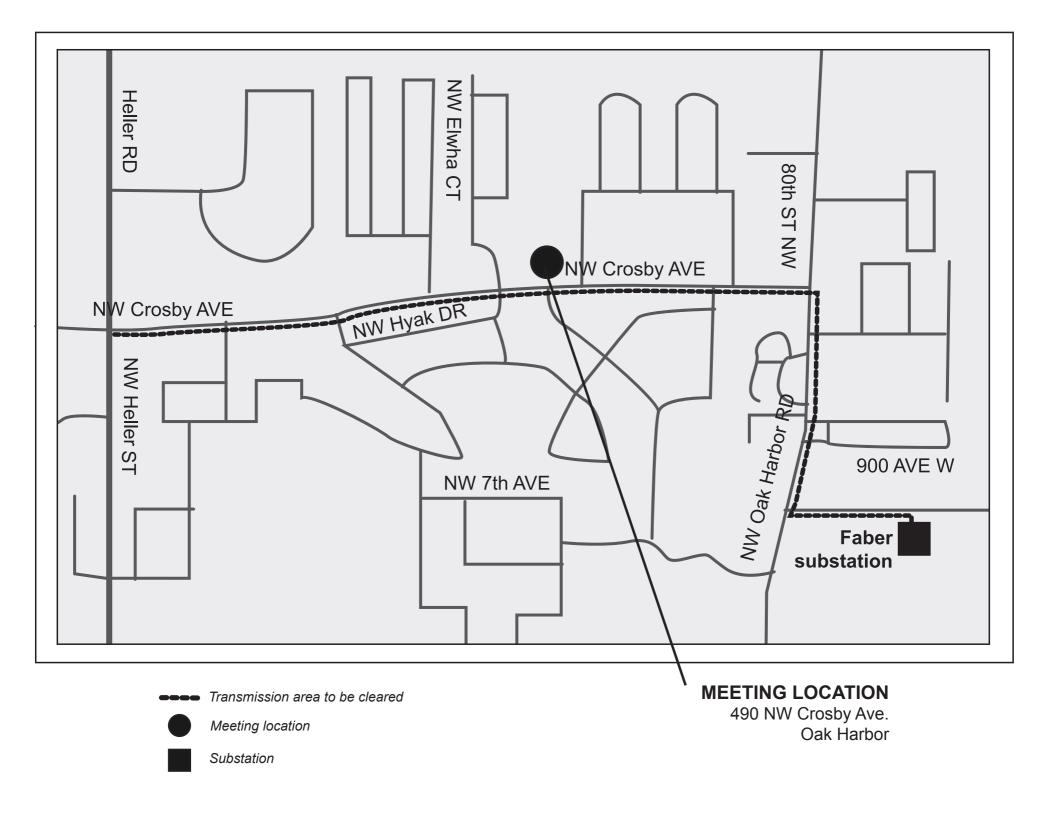

## Refreshments and information provided

Thursday, Jan. 21, 2010 5 to 6:30 p.m. Living Word Fellowship 490 NW Crosby Ave., Oak Harbor

dom.amor@pse.com

\*See inside flap for enlarged map