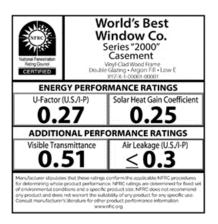

### **Proof of U-factor rating**

Provide proof of U-Factor rating for each individual window or patio door installed.

You can include scans or photos of each National Fenestration Rating Council (NFRC) sticker with your application, or you can mail the physical stickers. Stickers can be found on each new window. In lieu of stickers, you may submit a packing slip that lists the U-factor for each window or patio door installed.

#### Sample NFRC window sticker