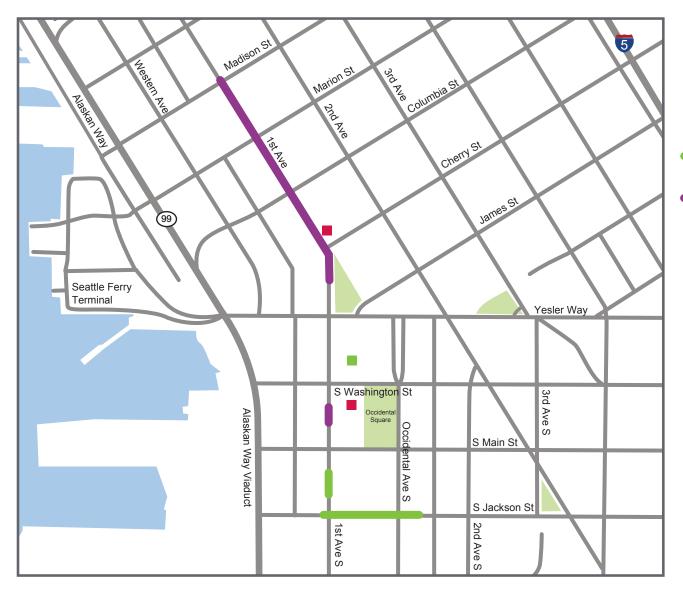

## Center City Connector public improvements project

Puget Sound Energy intermediate pressure (IP) natural gas facilities relocation

## Legend

- Natural gas service regulator relocated in 2017
- Natural gas service regulator to be relocated and replaced
- Completed segment: Section of IP natural gas line that was relocated in 2017
- Section of IP natural gas line to be relocated in February through April 2018

Note: Additional sections of IP natural gas pipeline along 1st Ave between Stewart St and Seneca St will be relocated as part of this project. Detailed information will be shared with impacted customers as this construction stage becomes active.