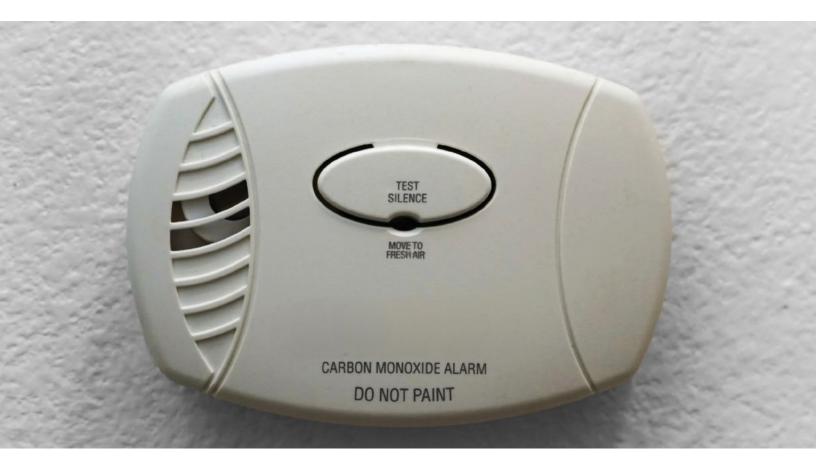

## Testing your carbon monoxide detector keeps your family safe

Frequent testing of your carbon monoxide detector is important to ensure your family's safety. Refer to your detector's manual to familiarize yourself with the different types of alarms. Commonly, a detector that is low on battery will likely emit a short chirp every minute. To warn of dangerous CO levels, most detectors will beep four or five times in a row, about every four seconds. If that happens, leave the area, and then call 911 or PSE at 1-888-225-5773.