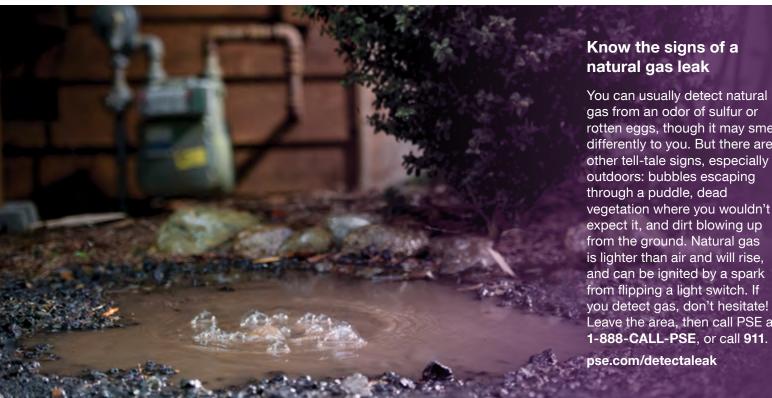

gas from an odor of sulfur or rotten eggs, though it may smell differently to you. But there are other tell-tale signs, especially outdoors: bubbles escaping vegetation where you wouldn't expect it, and dirt blowing up from the ground. Natural gas is lighter than air and will rise, and can be ignited by a spark from flipping a light switch. If you detect gas, don't hesitate! Leave the area, then call PSE at 1-888-CALL-PSE, or call 911.